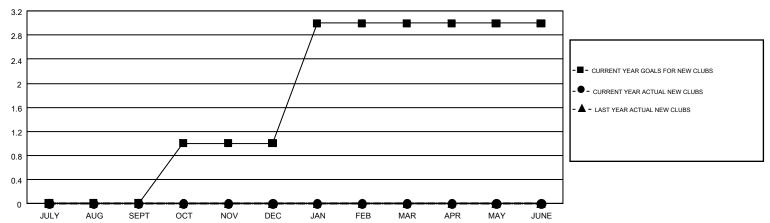

## Multiple District 3

LOCATION: OKLAHOMA

| GMT: GREGO    | RY GILLIAM    |           |               |
|---------------|---------------|-----------|---------------|
|               | Club          | os        |               |
|               | 1 0 0         |           |               |
| QUARTER       | NEW CLUB GOAL | NEW CLUBS | DROPPED CLUBS |
| JULY/AUG/SEPT | 0<br>1        | •         | _             |