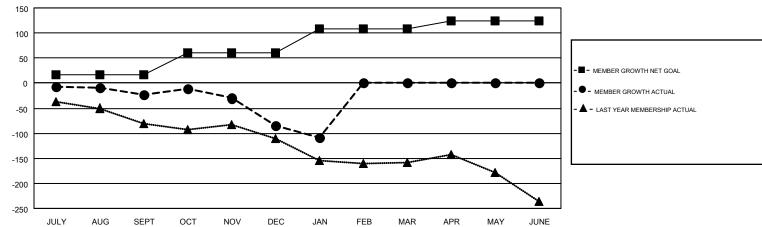

0

2

| Members               |                           |                         |                                                    |  |  |  |  |  |  |
|-----------------------|---------------------------|-------------------------|----------------------------------------------------|--|--|--|--|--|--|
| RESULTS FOR 2018-2019 |                           |                         |                                                    |  |  |  |  |  |  |
| QUARTER               | MEMBER GROWTH NET<br>GOAL | MEMBER GROWTH<br>ACTUAL | DROPPED<br>MEMBERS ACTUAL<br>(including transfers) |  |  |  |  |  |  |
| JULY/AUG/SEPT         | 17                        | 91                      | 106                                                |  |  |  |  |  |  |
| OCT/NOV/DEC           | 44                        | 71                      | 126                                                |  |  |  |  |  |  |
| JAN/FEB/MAR           | 48                        | 32                      | 51                                                 |  |  |  |  |  |  |
| APR/MAY/JUNE          | 15                        | 0                       | 0                                                  |  |  |  |  |  |  |